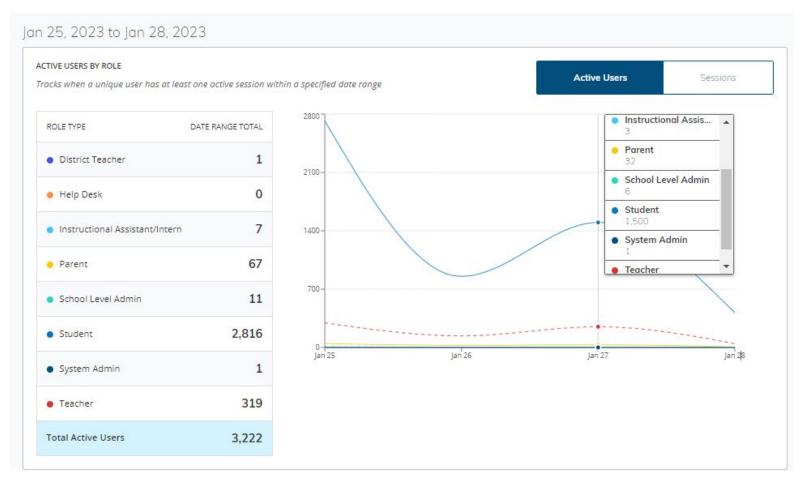

### Virtual Learning Plan SY 2023-2024 September 12, 2023

## **Background Information**

- Maryland State Department of Education (MSDE) is permitting school systems to repurpose specific days as virtual instructional days in the 2023-24 school year.
- Each school system has the opportunity to use a total of eight virtual days. The virtual learning days may be synchronous or asynchronous, however, no more than three of the eight days may be used as an asynchronous day.
- 10 MSDE Requirements/Attestations



## Schoology Data Dec. 19-Dec. 24th



#### Schoology Data Dec. 19-Dec. 24th







# Schoology Data (Asynchronous Day) Jan. 27, 2023