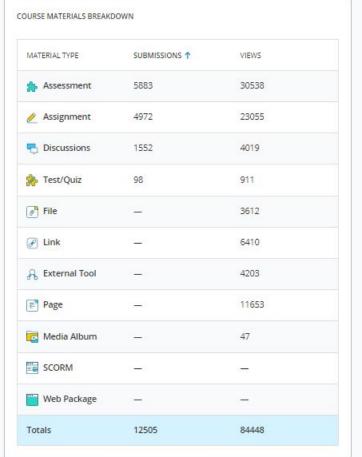

### Virtual Learning Plan SY 2023-2024 September 12, 2023

## **Background Information**

- Maryland State Department of Education (MSDE) is permitting school systems to repurpose specific days as virtual instructional days in the 2023-24 school year.
- Each school system has the opportunity to use a total of eight virtual days. The virtual learning days may be synchronous or asynchronous, however, no more than three of the eight days may be used as an asynchronous day.
- 10 MSDE Requirements/Attestations



## Schoology Data Dec. 19-Dec. 24th



#### Schoology Data Dec. 19-Dec. 24th







# Schoology Data (Asynchronous Day) Jan. 27, 2023