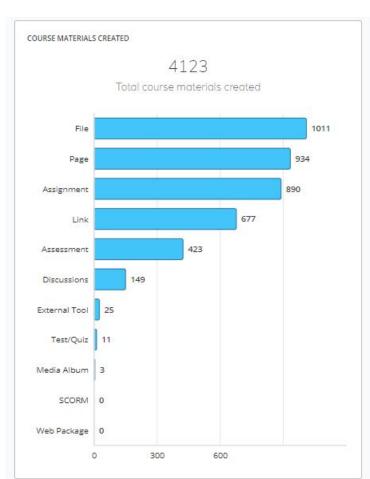

### Virtual Learning Plan SY 2023-2024 September 12, 2023

## **Background Information**

- Maryland State Department of Education (MSDE) is permitting school systems to repurpose specific days as virtual instructional days in the 2023-24 school year.
- Each school system has the opportunity to use a total of eight virtual days. The virtual learning days may be synchronous or asynchronous, however, no more than three of the eight days may be used as an asynchronous day.
- 10 MSDE Requirements/Attestations



## Schoology Data Dec. 19-Dec. 24th



#### Schoology Data Dec. 19-Dec. 24th







# Schoology Data (Asynchronous Day) Jan. 27, 2023