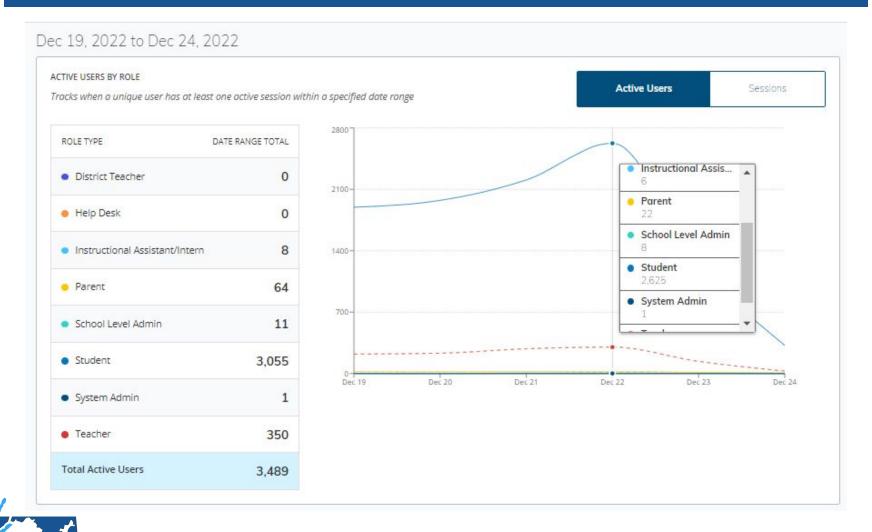

### Virtual Learning Plan SY 2023-2024 September 12, 2023

## **Background Information**

- Maryland State Department of Education (MSDE) is permitting school systems to repurpose specific days as virtual instructional days in the 2023-24 school year.
- Each school system has the opportunity to use a total of eight virtual days. The virtual learning days may be synchronous or asynchronous, however, no more than three of the eight days may be used as an asynchronous day.
- 10 MSDE Requirements/Attestations



## Schoology Data Dec. 19-Dec. 24th



#### Schoology Data Dec. 19-Dec. 24th







# Schoology Data (Asynchronous Day) Jan. 27, 2023